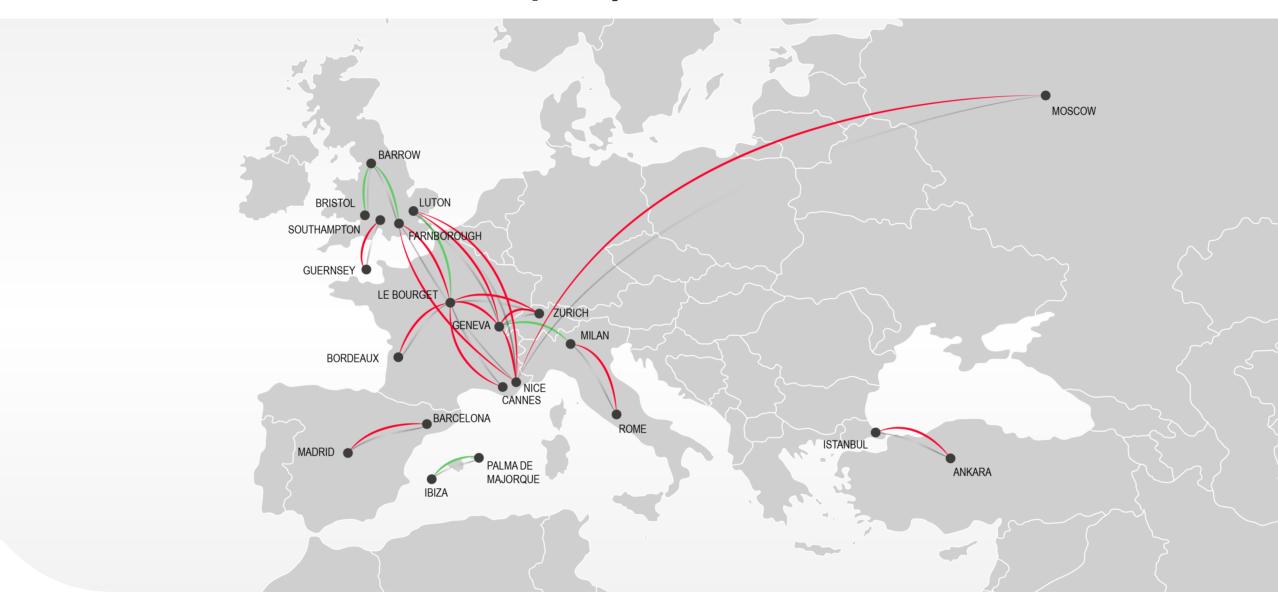

the 2016 Economic Study**





**#1 Economic Contribution** 

**#2 Time and Cost Efficiency** 

**#3 Connectivity** 

**#4 Country Case Studies** 

## The sector punches above its weight in many different ways...







#### ... It is a time machine that can be quantified...





of Business Aviation flights are more than 5 hours shorter than their best commercial alternatives

The average time saved using a Business Aviation flight rather than the fastest commercial counterpart

## ... And it boosts the attractiveness of peripheral businesses







**En-route** 

# State of the industry

#### BusAv traffic normally follows GDP – What's going on?







#### Triple dip recession?





#### Decline in activity across most key airports





#### ... as well as across most airport pairs







#### Was the promise of the East only fleeting?





## What's happening to the BusAv and premium passengers segment?



BusAv passengers vs. Legacy Carriers premium passengers



passengers





#### Seven is our lucky number





#### Business Aviation used increasingly for long haul



Extra Europe
BusAv departures
vs. Intra Europe
BusAv departures





Extra Europe depart 2015: +40% compared with 2005

Intra Europe depart 2015:
-2.7% compared with 2005



International departures

Domestic departures





#### Increasing the number of satellite-based precision approaches





### Quantifying the time savings and turning it into \$





## Disseminating Just Culture through sharing of occurrences in a no-blame environment





#### Offering the right platform for the industry dialog