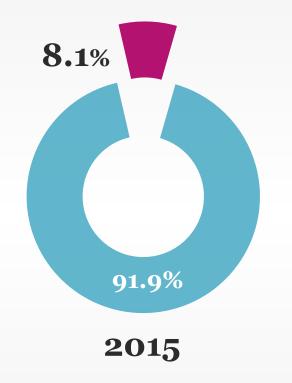

ercial alternatives

The average time saved using a Business Aviation flight rather than the fastest commercial counterpart

## ... And it boosts the attractiveness of peripheral businesses







**En-route** 

# State of the industry

#### BusAv traffic normally follows GDP – What's going on?







#### Triple dip recession?





#### Decline in activity across most key airports





#### ... as well as across most airport pairs







#### Was the promise of the East only fleeting?





## What's happening to the BusAv and premium passengers segment?



BusAv passengers vs. Legacy Carriers premium passengers



passengers





#### Seven is our lucky number





#### Business Aviation used increasingly for long haul



Extra Europe
BusAv departures
vs. Intra Europe
BusAv departures





Extra Europe depart 2015: +40% compared with 2005

Intra Europe depart 2015:
-2.7% compared with 2005



International departures

Domestic departures





#### Increasing the number of satellite-based precision approaches





### Quantifying the time savings and turning it into \$





## Disseminating Just Culture through sharing of occurrences in a no-blame environment





#### Offering the right platform for the industry dialogue







#### **EBAA Full Members**









AEROVISION







































MICHELIN

- -

**PrivatAir** 









E**≣**Aviation

































DELTA











































SIXAIR





















































**FLYING**GROUP