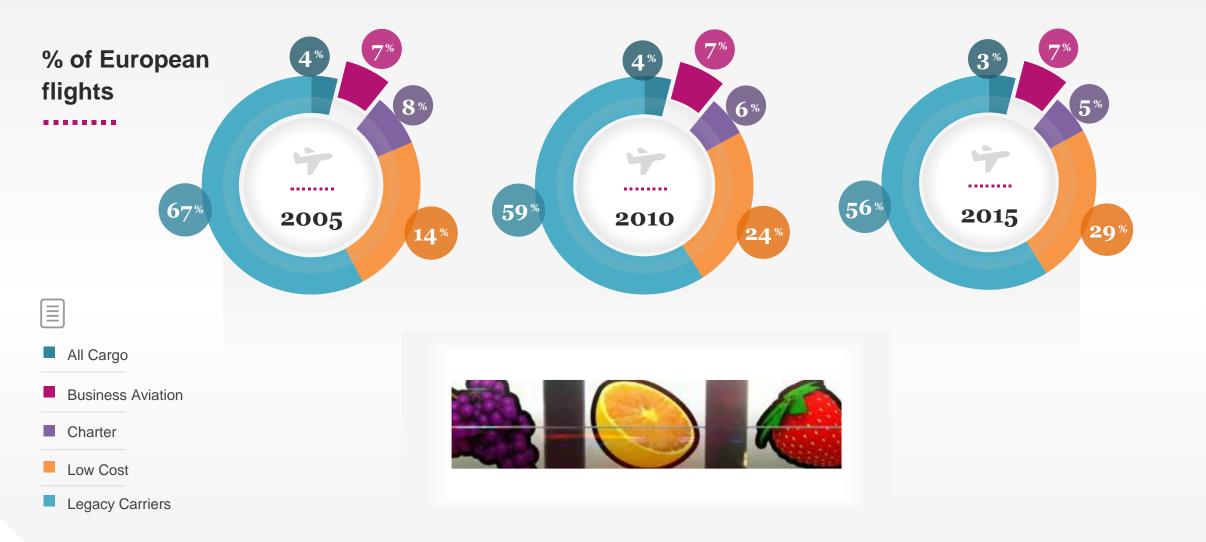

s a time machine that can be quantified...





of Business Aviation flights are more than 5 hours shorter than their best commercial alternatives

The average time saved using a Business Aviation flight rather than the fastest commercial counterpart

## ... And it boosts the attractiveness of peripheral businesses







**En-route** 

# State of the industry

#### BusAv traffic normally follows GDP – What's going on?







#### Triple dip recession?





#### Decline in activity across most key airports





#### ... as well as across most airport pairs







#### Was the promise of the East only fleeting?





## What's happening to the BusAv and premium passengers segment?



BusAv passengers vs. Legacy Carriers premium passengers



passengers





#### Seven is our lucky number





#### Business Aviation used increasingly for long haul



Extra Europe
BusAv departures
vs. Intra Europe
BusAv departures





Extra Europe depart 2015: +40% compared with 2005

Intra Europe depart 2015:
-2.7% compared with 2005



International departures

Domestic departures





#### Increasing the number of satellite-based precision approaches





### Quantifying the time savings and turning it into \$





## Disseminating Just Culture through sharing of occurrences in a no-blame environment





#### Offering the right platform for the industry dialogue







#### **EBAA Full Members**









AEROVISION







































MICHELIN

- -

**PrivatAir** 









E**≣**Aviation

































DELTA











































SI