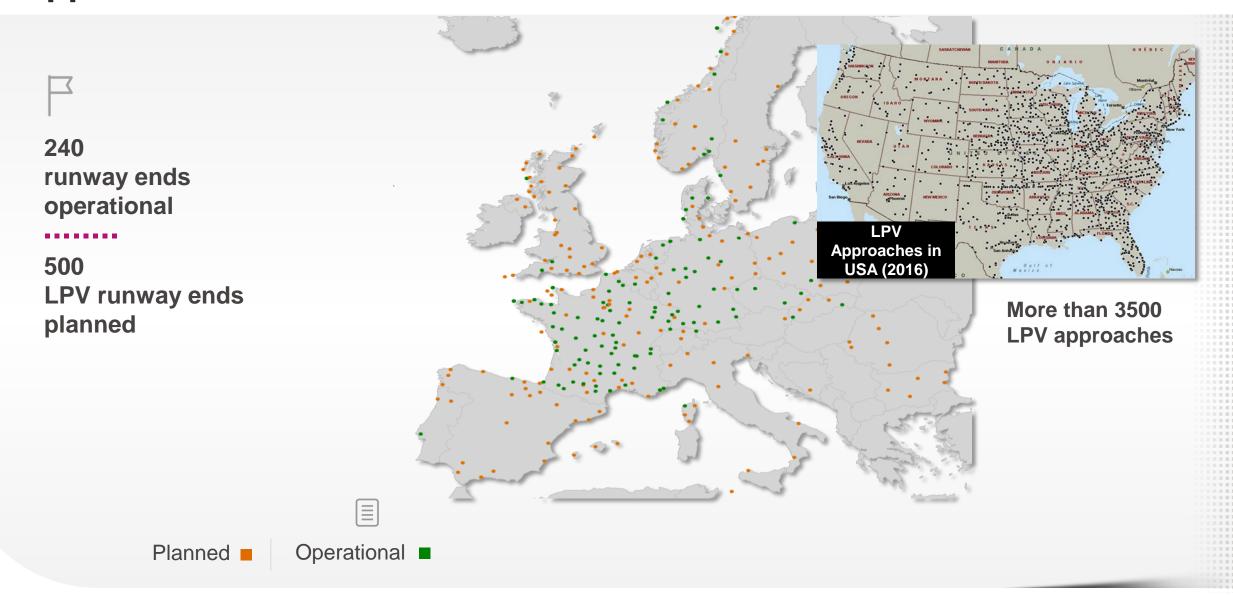

ndustry

#### BusAv traffic normally follows GDP – What's going on?







#### Triple dip recession?





#### Decline in activity across most key airports





#### ... as well as across most airport pairs







#### Was the promise of the East only fleeting?





## What's happening to the BusAv and premium passengers segment?



BusAv passengers vs. Legacy Carriers premium passengers



passengers





#### Seven is our lucky number





#### Business Aviation used increasingly for long haul



Extra Europe
BusAv departures
vs. Intra Europe
BusAv departures





Extra Europe depart 2015: +40% compared with 2005

Intra Europe depart 2015:
-2.7% compared with 2005



International departures

Domestic departures





#### Increasing the number of satellite-based precision approaches





### Quantifying the time savings and turning it into \$





## Disseminating Just Culture through sharing of occurrences in a no-blame environment





#### Offering the right platform for the industry dialogue







#### **EBAA Full Members**









AEROVISION







































MICHELIN

- -

**PrivatAir** 









E**≣**Aviation

































DELTA











































SIXAIR





















































**FLYING**GROUP