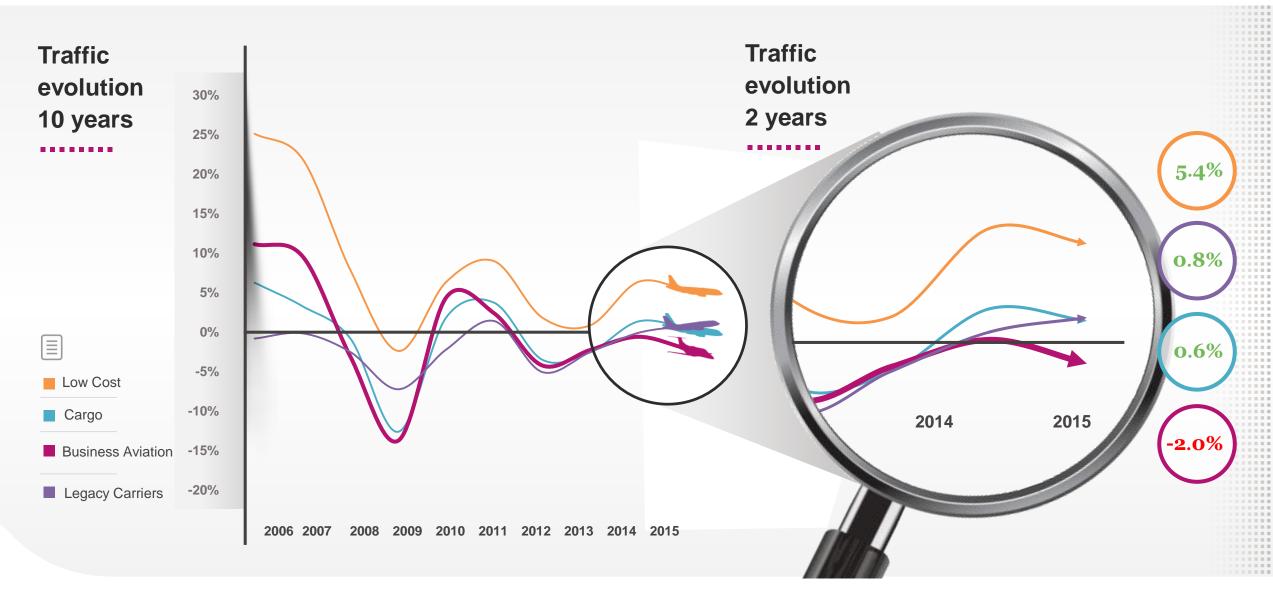

#### BusAv traffic normally follows GDP – What's going on?

#### Triple dip recession?