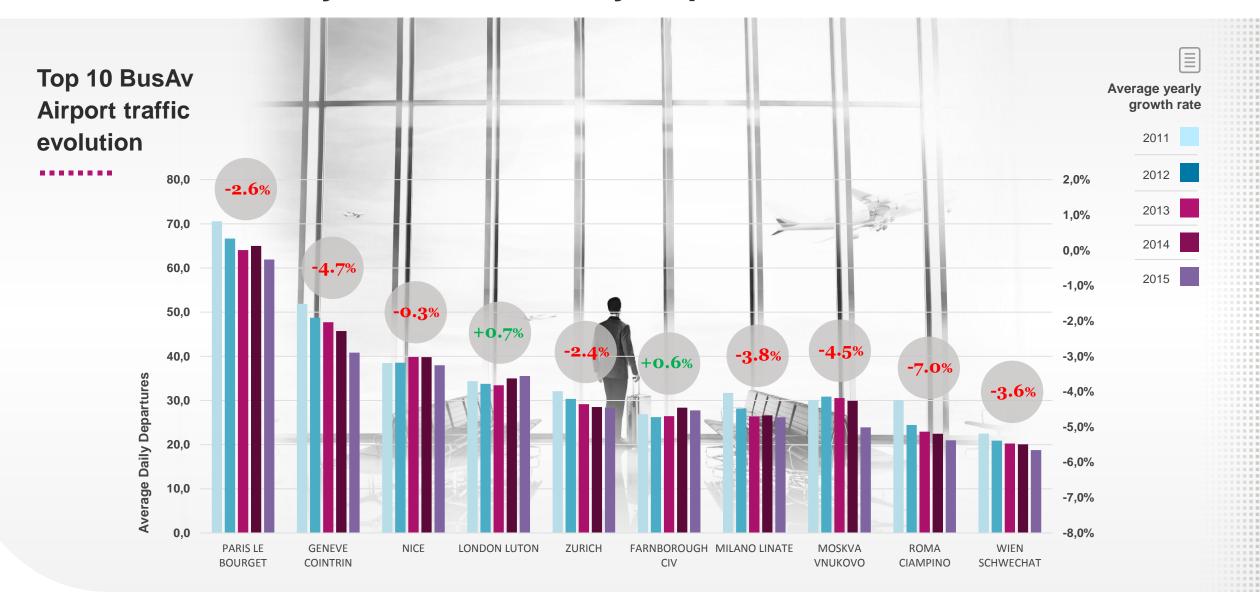

#### **Schedule**







#### **About the 2016 Economic Study**





**#1 Economic Contribution** 

**#2 Time and Cost Efficiency** 

**#3 Connectivity** 

**#4 Country Case Studies** 

## The sector punches above its weight in many different ways...







#### ... It is a time machine that can be quantified...





of Business Aviation flights are more than 5 hours shorter than their best commercial alternatives

The average time saved using a Business Aviation flight rather than the fastest commercial counterpart

## ... And it boosts the attractiveness of peripheral businesses







**En-route** 

# State of the industry

#### BusAv traffic normally follows GDP – What's going on?







#### Triple dip recession?





#### Decline in activity across most key airports





#### ... as well as across most airport pairs







#### Was the promise of the East only fleeting?





## What's happening to the BusAv and premium passengers segment?



BusAv passengers vs. Legacy Carriers premium passengers



passengers





#### Seven is our lucky number





#### Business Aviation used increasingly for long haul



Extra Europe
BusAv departures
vs. Intra Europe
BusAv departures





Extra Europe depart 2015: +40% compared with 2005

Intra Europe depart 2015:
-2.7% compared with 2005



International departures

Domestic departures





#### Increasing the number of satellite-based precision approaches





### Quantifying the time savings and turning it into \$





## Disseminating Just Culture through sharing of occurrences in a no-blame environment





####