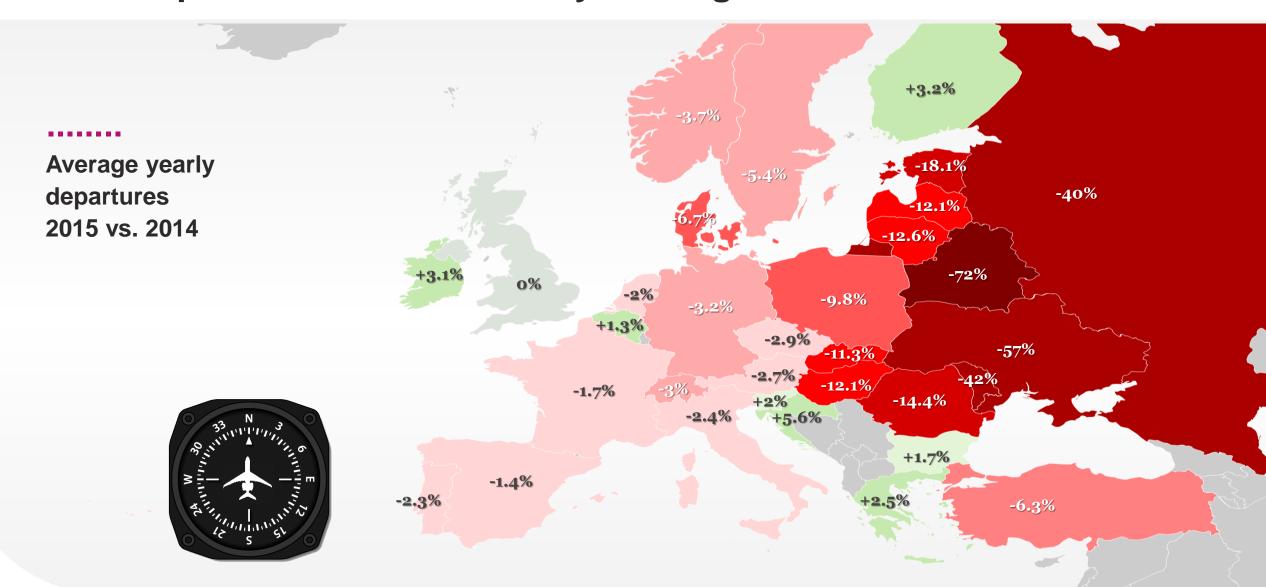

#### Decline in activity across most key airports

#### ... as well as across most airport pairs

#### Was the promise of the East only fleeting?