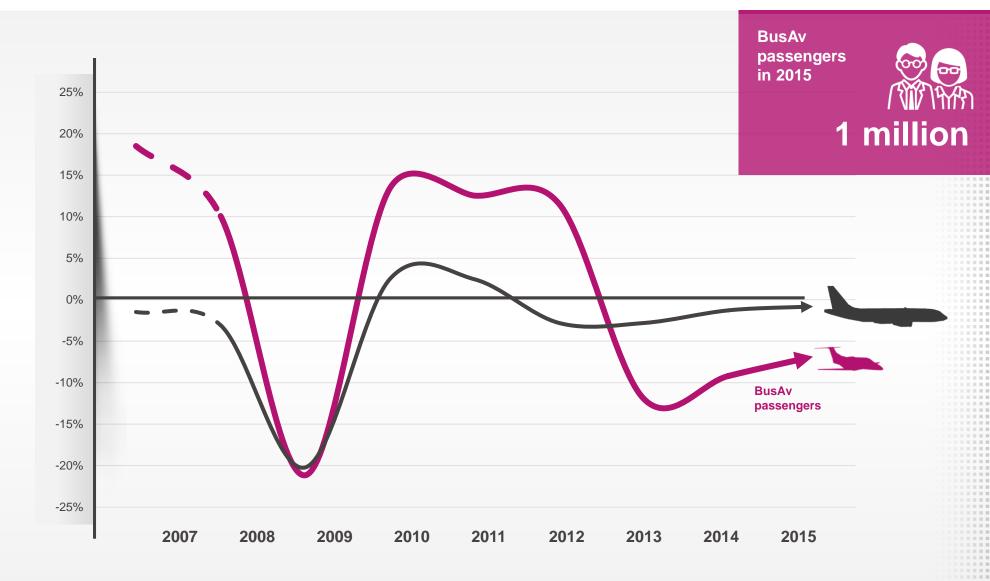

#### BusAv traffic normally follows GDP – What's going on?

#### Triple dip recession?

## What's happening to the BusAv and premium passengers segment?

BusAv passengers vs. Legacy Carriers premium passengers

passengers