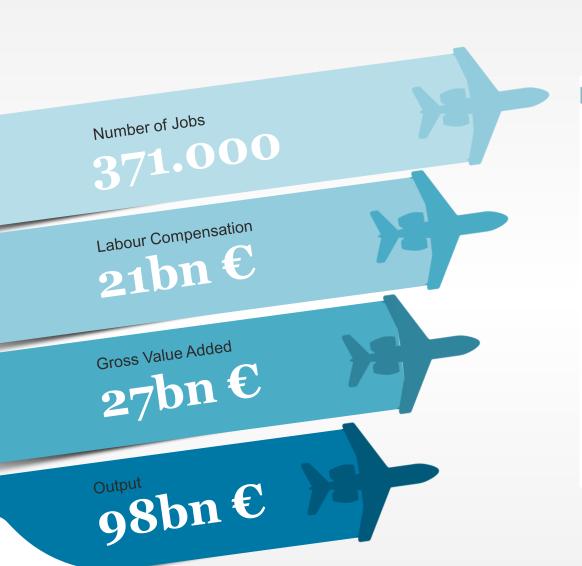

#### **Schedule**







#### **About the 2016 Economic Study**





**#1 Economic Contribution** 

**#2 Time and Cost Efficiency** 

**#3 Connectivity** 

**#4 Country Case Studies** 

## The sector punches above its weight in many different ways...







#### ... It is a time machine that can be quantified...





of Business Aviation flights are more than 5 hours shorter than their best commercial alternatives

The average time saved using a Business Aviation flight rather than the fastest commercial counterpart

## ... And it boosts the attractiveness of peripheral businesses







**En-route** 

# State of the industry

#### BusAv traffic normally follows GDP – What's going on?







#### Triple dip recession?





#### Decline in activity across most key airports





#### ... as well as across most airport pairs







#### Was the promise of the East only fleeting?





## What's happening to the BusAv and premium passengers segment?



BusAv passengers vs. Legacy Carriers premium passengers



passengers





#### Seven is our