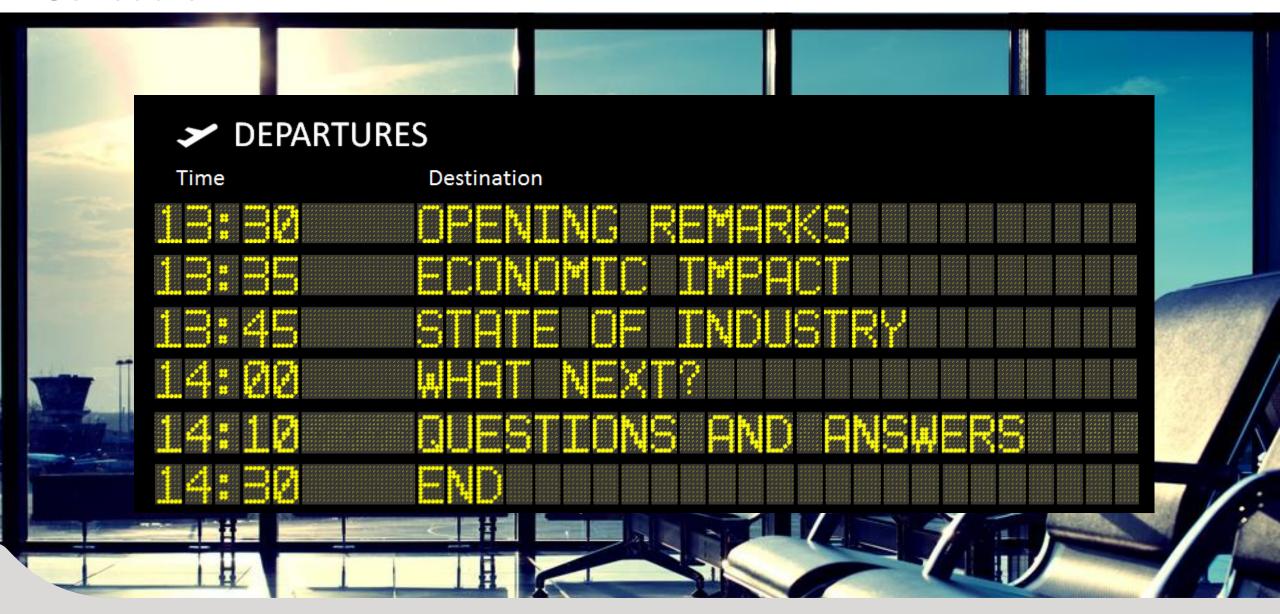

#### **Schedule**







#### **About the 2016 Economic Study**





**#1 Economic Contribution** 

**#2 Time and Cost Efficiency** 

**#3 Connectivity** 

**#4 Country Case Studies** 

## The sector punches above its weight in many different ways...







#### ... It is a time machine that can be quantified...





of Business Aviation flights are more than 5 hours shorter than their best commercial alternatives

The average time saved using a Business Aviation flight rather than the fastest commercial counterpart

## ... And it boosts the attractiveness of peripheral businesses







**En-route** 

# State of the industry

#### BusAv traffic normally follows GDP – What's going on?







#### Triple dip recession?





#### Decline in activity across most key airports





#### ... as well as across most a