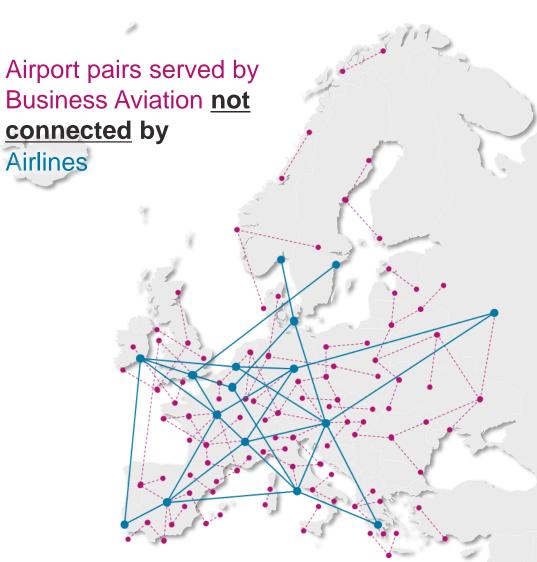

#### **Schedule**







#### **About the 2016 Economic Study**





**#1 Economic Contribution** 

**#2 Time and Cost Efficiency** 

**#3 Connectivity** 

**#4 Country Case Studies** 

## The sector punches above its weight in many different ways...







#### ... It is a time machine that can be quantified...





of Business Aviation flights are more than 5 hours shorter than their best commercial alternatives

The average time saved using a Business Aviation flight rather than the fastest commercial counterpart

## ... And it boosts the attractiveness of peripheral businesses







**En-route** 

# State of the industry

#### BusAv traffic normally follows GDP – What's going on?







#### Triple dip recession?





#### Decline in activity across most key airports





#### ... as well as across most airport pairs







#### Was the promise of the East only fleeting?





## What's happening to the BusAv and premium passengers segment?



BusAv passengers vs. Legacy Carriers premium passengers



passengers





#### Seven is our lucky number





#### Business Aviation used increasingly for long haul



Extra Europe
BusAv departures
vs. Intra Europe
BusAv departures





Extra Europe depart 2015: +40% compared with 2005

Intra Europe depart 2015:
-2.7% compared with 2005



International departures

Domestic departures





#### Increasing the number of satel