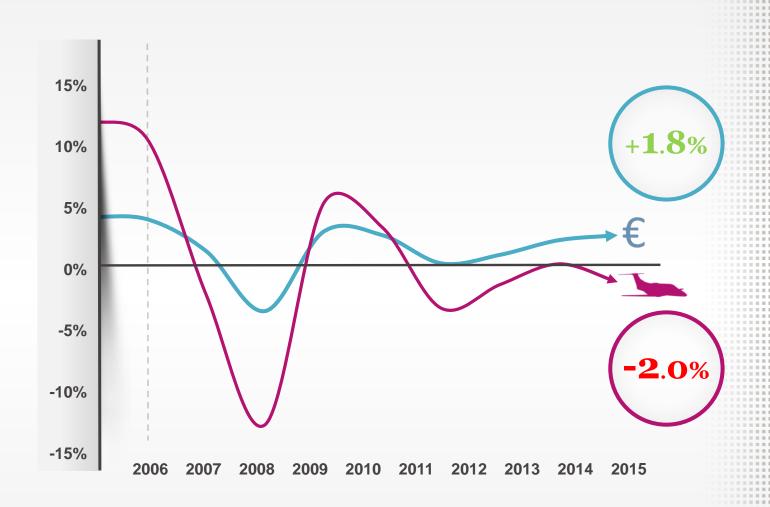

#### BusAv traffic normally follows GDP – What's going on?

#### Triple dip recession?