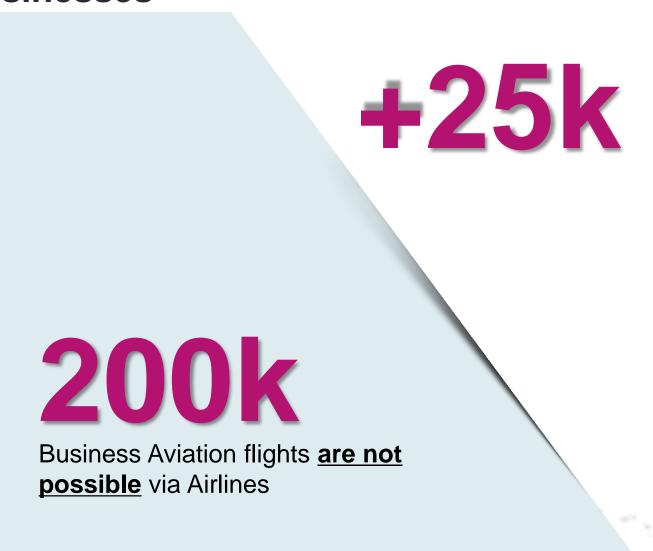

#### **Schedule**







#### **About the 2016 Economic Study**





**#1 Economic Contribution** 

**#2 Time and Cost Efficiency** 

**#3 Connectivity** 

**#4 Country Case Studies** 

## The sector punches above its weight in many different ways...







#### ... It is a time machine that can be quantified...





of Business Aviation flights are more than 5 hours shorter than their best commercial alternatives

The average time saved using a Business Aviation flight rather than the fastest commercial counterpart

## ... And it boosts the attractiveness of peripheral businesses







**En-route** 

# State of the industry

#### BusAv traffic normally follows GDP – What's going on?







#### Triple dip recession?





#### Decline in activity across most key airports





#### ... as well as across most airport pairs







#### Was the promise of the East only fleeting?





## What's happening to the BusAv and premium passengers segment?



BusAv passengers vs. Legacy Carriers premium passengers



passengers





#### Seven is our lucky number





#### Business Aviation used increasingly for long haul



Extra Europe
BusAv departures
vs. Intra Europe
BusAv departures





Extra Europe depart 2015: +40% compared with 2005

Intra Europe depart 2015:
-2.7% compared with 2005



International departures

Domestic departures





#### Increasing the number of sat